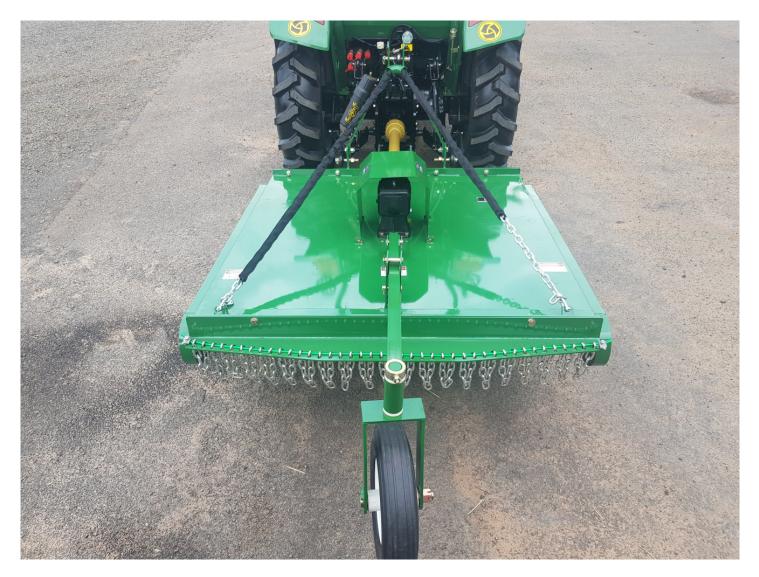

## Slasher 6ft - 1800 (Disc Plate) includes PTO and Jockey wheel from

Aigck into Slasher 6ft rotary disc blade with PTO drive shaft, Slip Clutch and 15inch solid rubber jockey wheel. Fitted with Guard chains front & rear. Skid rails. Cutting Width - 1740mm Working Efficiency - Input Turning Speed - 540r/min - disc plate design allows for better operation over rough surfaces.

| Slasher 1800 rotary disc blade                       |                             |  |
|------------------------------------------------------|-----------------------------|--|
| Size                                                 | 1.8m                        |  |
| Weight 6ft Slasher                                   |                             |  |
| Weight                                               | 320Kg                       |  |
| Agking Slasher- Medium duty slasher                  |                             |  |
| with re-enforced frame.                              |                             |  |
| With New impro                                       | oved Rotary Disc stump jump |  |
| PTO with Slip clutch.                                |                             |  |
| Adjustable skids 3 Options for Adjustable cut height |                             |  |
| Front and rear safe chains                           |                             |  |
| Clutch/PTO cov                                       | ver for safety              |  |
| Comes with an adjustable rear jockey wheel           |                             |  |
| Top link chains to the rear of slasher               |                             |  |
| Solid top link ar                                    | nd simple to attach.        |  |
|                                                      |                             |  |
|                                                      |                             |  |