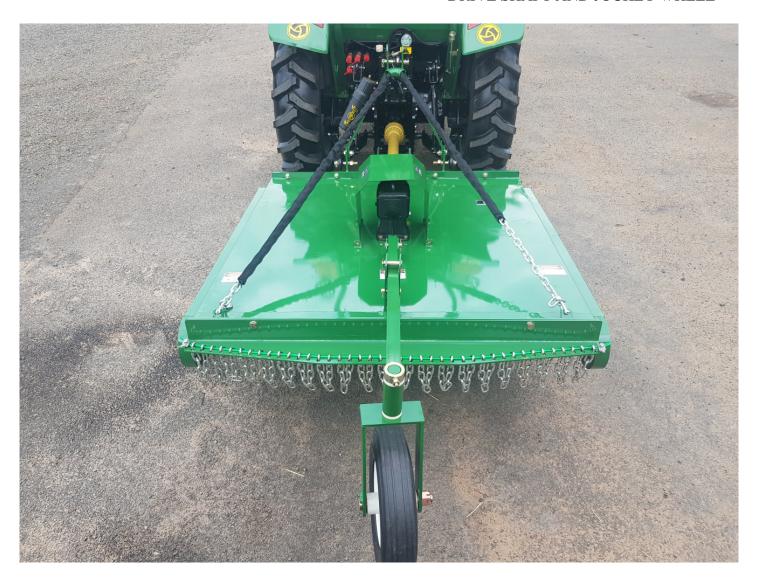

## SLASHER 5FT (DISC PLATE) from AgKing

Slasher Disc Plate 5ft 1500 with PTO drive shaft, Slip Clutch and 15inch solid Rear Adjustable Support Wheel. Guard chains front & rear. Skid rails. Cutting Width - 1500mm Working Efficiency - Input Turning Speed - 540r/min

Size 1.5m

Weight 5ft Slasher

Weight 290Kg

Agking Slasher- Medium duty slasher

with re-enforced frame.

With New improved Rotary Disc stump jump

PTO with Slip clutch.

Adjustable skids 3 Options for Adjustable cut height

Front and rear safe chains

Clutch/PTO cover for safety

Comes with an adjustable rear jockey wheel

Top link chains to the rear of slasher

Solid top link and simple to attach.