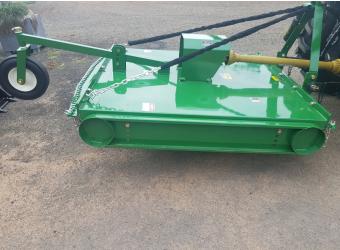

## SLASHER 5FT (DISC PLATE) from AgKing

Slasher Disc Plate 5ft 1500 with PTO drive shaft, Slip Clutch and 15inch solid Rear Adjustable Support Wheel. Guard chains front & rear. Skid rails. Cutting Width - 1500mm Working Efficiency - Input Turning Speed - 540r/min

Size 1.5m

Weight 5ft Slasher

Weight 290Kg

Agking Slasher- Medium duty slasher

with re-enforced frame.

With New improved Rotary Disc stump jump

PTO with Slip clutch.

Adjustable skids 3 Options for Adjustable cut height

Front and rear safe chains

Clutch/PTO cover for safety

Comes with an adjustable rear jockey wheel

Top link chains to the rear of slasher

Solid top link and simple to attach.