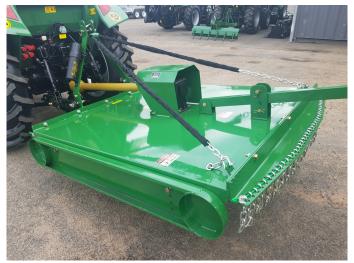

## SLASHER 5FT (DISC PLATE) from AgKing

Slasher Disc Plate 5ft 1500 with PTO drive shaft, Slip Clutch and 15inch solid Rear Adjustable Support Wheel. Guard chains front & rear. Skid rails. Cutting Width - 1500mm Working Efficiency - Input Turning Speed - 540r/min

Size 1.5m

Weight 5ft Slasher

Weight 290Kg

Agking Slasher- Medium duty slasher

with re-enforced frame.

With New improved Rotary Disc stump jump

PTO with Slip clutch.

Adjustable skids 3 Options for Adjustable cut height

Front and rear safe chains

Clutch/PTO cover for safety

Comes with an adjustable rear jockey wheel

Top link chains to the rear of slasher

Solid top link and simple to attach.