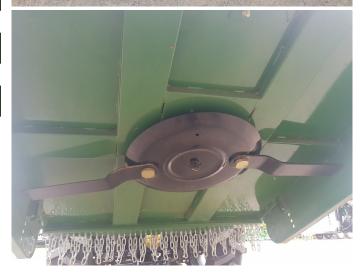

| Siastici 1300 lotary disc biade | Slasher 1500 | rotary c | lisc b | lade |
|---------------------------------|--------------|----------|--------|------|
|---------------------------------|--------------|----------|--------|------|

Size 1.5m

Weight 5ft Slasher

Weight 290Kg

Agking Slasher- Medium duty slasher

with re-enforced frame.

With New improved Rotary Disc stump jump

PTO with Slip clutch.

Adjustable skids 3 Options for Adjustable cut height