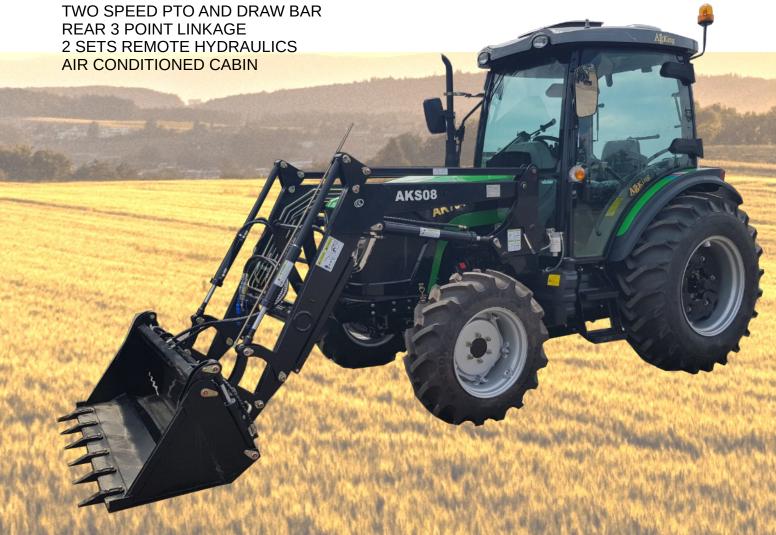

## **COMPACT DESIGN**

**FEL WITH 4 IN 1 BUCKET** 

**POWER STEERING DOUBLE AIR FILTER** 

**4X4 DIESEL ENGINE** 

**REAR 3 POINT LINKAGE** 

Announcing the AK704 70hp tractor from AgKing..

The AgKing AK704 70hp Tractor offers all the power and features needed to get serious work done because it has the traction and weight to push and pull coupled with the manoeuvrability to negotiate tight places.

| Tractor Model                             |                      |        | AK704 Cabin                                                          |             |
|-------------------------------------------|----------------------|--------|----------------------------------------------------------------------|-------------|
| Rated Power                               |                      |        | 70hp                                                                 |             |
| Туре                                      |                      |        | 4 wheel drive                                                        |             |
| Dimensions                                | Length with FEL      |        | 5420mm                                                               |             |
|                                           | Width                |        | 1820mm                                                               |             |
|                                           | Height               |        | 2800mm                                                               |             |
|                                           | Front wheel Tread    |        | 1400mm                                                               |             |
|                                           | Rear wheel Tread     |        | 1300 – 1500mm                                                        |             |
|                                           | Wheel Base           |        | 2010mm                                                               |             |
|                                           | Min Ground Clearance |        | 325mm                                                                |             |
| Weight with FEL & Ballast                 |                      |        | 3690kg                                                               |             |
| Φ                                         | Model                |        | QC4108T70                                                            |             |
|                                           | Туре                 |        | 4 cylinders, water cooled and 4-stroke                               |             |
|                                           | Rated power          |        | 70HP (51.5KW)                                                        |             |
| Engine                                    | Rated speed          |        | 2400r/min                                                            |             |
| ũ                                         | Double air filter    |        | Extra protection from dust                                           |             |
|                                           | Fuel                 |        | Diesel                                                               |             |
|                                           | Tire type            |        |                                                                      |             |
| ىۋ                                        | Front wheel          | Agri   | Radial                                                               | Industrial  |
| Tire                                      | Rear wheel           | 9.5-20 | 280/85R20                                                            | 400/60-15.5 |
| Fuel tank capacity 16.9-28                |                      |        | 380/85R30                                                            | 600/55-22.5 |
| Clutch                                    |                      |        | Dry-friction, two stage, ceramic disc                                |             |
| Swing draw bar                            |                      |        | Yes (tow bar + swing draw bar)                                       |             |
| Cab                                       |                      |        | Full view cab with air con.                                          |             |
| Steering                                  |                      |        | Power steering                                                       |             |
| Transmission Box                          |                      |        | 12F + 12R shuttle shift                                              |             |
| Speed range                               |                      |        | Forward (2.46-34.78)<br>Reverse (2.15-30.49)                         |             |
| Hydraulic output                          |                      |        | 2 sets rear remotes / 50L/min                                        |             |
| Suspension type                           |                      |        | Three-point suspension Cat.2                                         |             |
| Lift capacity at 610mm behind hitch point |                      |        | 1500kg                                                               |             |
| PTO shaft                                 |                      |        | Non-independent type 540/760 r/min I35 Rectangle spline with 6 teeth |             |

| Front End Loader                          |        |  |  |  |
|-------------------------------------------|--------|--|--|--|
| Model                                     | AKS800 |  |  |  |
| Max lifting height at implement pivot pin | 3110mm |  |  |  |
| Dumping Height                            | 2470mm |  |  |  |
| Overloading Height                        | 2930mm |  |  |  |
| Ground Clearance at Arm Pivot Pin         | 1500mm |  |  |  |
| Digging Depth                             | 120mm  |  |  |  |
| Bucket Width                              | 1700mm |  |  |  |
| Bucket Capacity                           | 0.44m3 |  |  |  |
| safe Lifting weight                       | 800kg  |  |  |  |