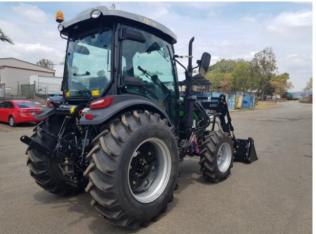

## **COMPACT DESIGN**

**FEL WITH 4 IN 1 BUCKET** 

**POWER STEERING DOUBLE AIR FILTER** 

**4X4 DIESEL ENGINE** 

**REAR 3 POINT LINKAGE** 

Announcing the AK704 70hp tractor from AgKing..

The AgKing AK704 70hp Tractor offers all the power and features needed to get serious work done because it has the traction and weight to push and pull coupled with the manoeuvrability to negotiate tight places.

| Tractor Model                             |                      |        | AK704 Cabin                                                          |             |
|-------------------------------------------|----------------------|--------|----------------------------------------------------------------------|-------------|
| Rated Power                               |                      |        | 70hp                                                                 |             |
| Туре                                      |                      |        | 4 wheel drive                                                        |             |
| Dimensions                                | Length with FEL      |        | 5420mm                                                               |             |
|                                           | Width                |        | 1820mm                                                               |             |
|                                           | Height               |        | 2800mm                                                               |             |
|                                           | Front wheel Tread    |        | 1400mm                                                               |             |
|                                           | Rear wheel Tread     |        | 1300 – 1500mm                                                        |             |
|                                           | Wheel Base           |        | 2010mm                                                               |             |
|                                           | Min Ground Clearance |        | 325mm                                                                |             |
| Weight with FEL & Ballast                 |                      |        | 3690kg                                                               |             |
| Φ                                         | Model                |        | QC4108T70                                                            |             |
|                                           | Туре                 |        | 4 cylinders, water cooled and 4-stroke                               |             |
|                                           | Rated power          |        | 70HP (51.5KW)                                                        |             |
| Engine                                    | Rated speed          |        | 2400r/min                                                            |             |
| ũ                                         | Double air filter    |        | Extra protection from dust                                           |             |
|                                           | Fuel                 |        | Diesel                                                               |             |
|                                           | Tire type            |        |                                                                      |             |
| ىۋ                                        | Front wheel          | Agri   | Radial                                                               | Industrial  |
| Tire                                      | Rear wheel           | 9.5-20 | 280/85R20                                                            | 400/60-15.5 |
| Fuel tank capacity 16.9-28                |                      |        | 380/85R30                                                            | 600/55-22.5 |
| Clutch                                    |                      |        | Dry-friction, two stage, ceramic disc                                |             |
| Swing draw bar                            |                      |        | Yes (tow bar + swing draw bar)                                       |             |
| Cab                                       |                      |        | Full view cab with air con.                                          |             |
| Steering                                  |                      |        | Power steering                                                       |             |
| Transmission Box                          |                      |        | 12F + 12R shuttle shift                                              |             |
| Speed range                               |                      |        | Forward (2.46-34.78)<br>Reverse (2.15-30.49)                         |             |
| Hydraulic output                          |                      |        | 2 sets rear remotes / 50L/min                                        |             |
| Suspension type                           |                      |        | Three-point suspension Cat.2                                         |             |
| Lift capacity at 610mm behind hitch point |                      |        | 1500kg                                                               |             |
| PTO shaft                                 |                      |        | Non-independent type 540/760 r/min I35 Rectangle spline with 6 teeth |             |