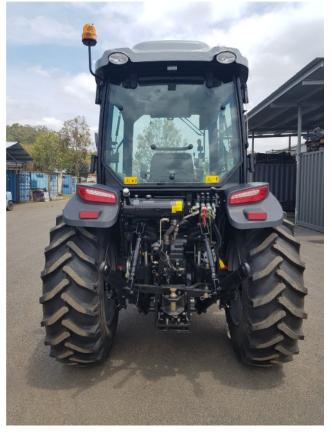

## **COMPACT DESIGN**

**FEL WITH 4 IN 1 BUCKET** 

**POWER STEERING DOUBLE AIR FILTER** 

**4X4 DIESEL ENGINE** 

**REAR 3 POINT LINKAGE** 

Announcing the AK704 70hp tractor from AgKing..

The AgKing AK704 70hp Tractor offers all the power and features needed to get serious work done because it has the traction and weight to push and pull coupled with the manoeuvrability to negotiate tight places.

| Tractor Model                             |                      |        | AK704 Cabin                                                          |             |
|-------------------------------------------|----------------------|--------|----------------------------------------------------------------------|-------------|
| Rated Power                               |                      |        | 70hp                                                                 |             |
| Туре                                      |                      |        | 4 wheel drive                                                        |             |
| Dimensions                                | Length with FEL      |        | 5420mm                                                               |             |
|                                           | Width                |        | 1820mm                                                               |             |
|                                           | Height               |        | 2800mm                                                               |             |
|                                           | Front wheel Tread    |        | 1400mm                                                               |             |
|                                           | Rear wheel Tread     |        | 1300 – 1500mm                                                        |             |
|                                           | Wheel Base           |        | 2010mm                                                               |             |
|                                           | Min Ground Clearance |        | 325mm                                                                |             |
| Weight with FEL & Ballast                 |                      |        | 3690kg                                                               |             |
| Φ                                         | Model                |        | QC4108T70                                                            |             |
|                                           | Туре                 |        | 4 cylinders, water cooled and 4-stroke                               |             |
|                                           | Rated power          |        | 70HP (51.5KW)                                                        |             |
| Engine                                    | Rated speed          |        | 2400r/min                                                            |             |
| ũ                                         | Double air filter    |        | Extra protection from dust                                           |             |
|                                           | Fuel                 |        | Diesel                                                               |             |
|                                           | Tire type            |        |                                                                      |             |
| ىۋ                                        | Front wheel          | Agri   | Radial                                                               | Industrial  |
| Tire                                      | Rear wheel           | 9.5-20 | 280/85R20                                                            | 400/60-15.5 |
| Fuel tank capacity 16.9-28                |                      |        | 380/85R30                                                            | 600/55-22.5 |
| Clutch                                    |                      |        | Dry-friction, two stage, ceramic disc                                |             |
| Swing draw bar                            |                      |        | Yes (tow bar + swing draw bar)                                       |             |
| Cab                                       |                      |        | Full view cab with air con.                                          |             |
| Steering                                  |                      |        | Power steering                                                       |             |
| Transmission Box                          |                      |        | 12F + 12R shuttle shift                                              |             |
| Speed range                               |                      |        | Forward (2.46-34.78)<br>Reverse (2.15-30.49)                         |             |
| Hydraulic output                          |                      |        | 2 sets rear remotes / 50L/min                                        |             |
| Suspension type                           |                      |        | Three-point suspension Cat.2                                         |             |
| Lift capacity at 610mm behind hitch point |                      |        | 1500kg                                                               |             |
| PTO shaft                                 |                      |        | Non-independent type 540/760 r/min I35 Rectangle spline with 6 teeth |             |