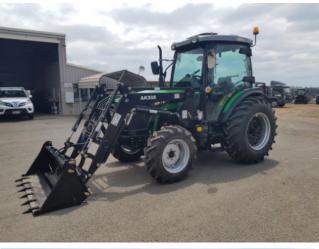

## **COMPACT DESIGN**

**FEL WITH 4 IN 1 BUCKET** 

**POWER STEERING DOUBLE AIR FILTER** 

**4X4 DIESEL ENGINE** 

**REAR 3 POINT LINKAGE** 

Announcing the AK704 70hp tractor from AgKing..

The AgKing AK704 70hp Tractor offers all the power and features needed to get serious work done because it has the traction and weight to push and pull coupled with the manoeuvrability to negotiate tight places.

| Tractor Model                             |                      |        | AK704 Cabin                                                          |             |
|-------------------------------------------|----------------------|--------|----------------------------------------------------------------------|-------------|
| Rated Power                               |                      |        | 70hp                                                                 |             |
| Туре                                      |                      |        | 4 wheel drive                                                        |             |
| Dimensions                                | Length with FEL      |        | 5420mm                                                               |             |
|                                           | Width                |        | 1820mm                                                               |             |
|                                           | Height               |        | 2800mm                                                               |             |
|                                           | Front wheel Tread    |        | 1400mm                                                               |             |
|                                           | Rear wheel Tread     |        | 1300 – 1500mm                                                        |             |
|                                           | Wheel Base           |        | 2010mm                                                               |             |
|                                           | Min Ground Clearance |        | 325mm                                                                |             |
| Weight with FEL & Ballast                 |                      |        | 3690kg                                                               |             |
| Φ                                         | Model                |        | QC4108T70                                                            |             |
|                                           | Туре                 |        | 4 cylinders, water cooled and 4-stroke                               |             |
|                                           | Rated power          |        | 70HP (51.5KW)                                                        |             |
| Engine                                    | Rated speed          |        | 2400r/min                                                            |             |
| ũ                                         | Double air filter    |        | Extra protection from dust                                           |             |
|                                           | Fuel                 |        | Diesel                                                               |             |
|                                           | Tire type            |        |                                                                      |             |
| ىۋ                                        | Front wheel          | Agri   | Radial                                                               | Industrial  |
| Tire                                      | Rear wheel           | 9.5-20 | 280/85R20                                                            | 400/60-15.5 |
| Fuel tank capacity 16.9-28                |                      |        | 380/85R30                                                            | 600/55-22.5 |
| Clutch                                    |                      |        | Dry-friction, two stage, ceramic disc                                |             |
| Swing draw bar                            |                      |        | Yes (tow bar + swing draw bar)                                       |             |
| Cab                                       |                      |        | Full view cab with air con.                                          |             |
| Steering                                  |                      |        | Power steering                                                       |             |
| Transmission Box                          |                      |        | 12F + 12R shuttle shift                                              |             |
| Speed range                               |                      |        | Forward (2.46-34.78)<br>Reverse (2.15-30.49)                         |             |
| Hydraulic output                          |                      |        | 2 sets rear remotes / 50L/min                                        |             |
| Suspension type                           |                      |        | Three-point suspension Cat.2                                         |             |
| Lift capacity at 610mm behind hitch point |                      |        | 1500kg                                                               |             |
| PTO shaft                                 |                      |        | Non-independent type 540/760 r/min I35 Rectangle spline with 6 teeth |             |

| Front End Loader                          |        |  |  |  |
|-------------------------------------------|--------|--|--|--|
| Model                                     | AKS800 |  |  |  |
| Max lifting height at implement pivot pin | 3110mm |  |  |  |
| Dumping Height                            | 2470mm |  |  |  |
| Overloading Height                        | 2930mm |  |  |  |
| Ground Clearance at Arm Pivot Pin         | 1500mm |  |  |  |
| Digging Depth                             | 120mm  |  |  |  |
| Bucket Width                              | 1700mm |  |  |  |
| Bucket Capacity                           | 0.44m3 |  |  |  |
| safe Lifting weight                       | 800kg  |  |  |  |