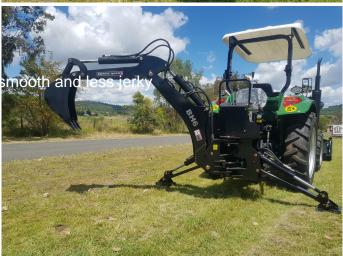

## BH6 back hoe from AgKing

BH6 Backhoe 3-point mount fitted with 300mm bucket and hydraulic PTO pump and self-contained oil tank. An optional 200mm bucket also optional for a single tine ripper is available.Â

| Dimensions       |         |
|------------------|---------|
| L                | 1.560 m |
| W                | 2.500 m |
| Н                | 1.8 m   |
| Weight 450.00 kg |         |

- 1. Options for Buckets sizes 200mm,300mm,400mm, 600mm and 1000mm Bucket are all interchangeable.
- 2. Separate Oil Tank with a Filter.
- 3. Hydraulic valve control to make the lift up and down
- 4. Fits most Tractors with Three point Linkage with Cat 1,2.