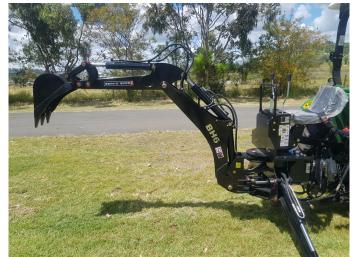

## BH6 back hoe from AgKing

BH6 Backhoe 3-point mount fitted with 300mm bucket and hydraulic PTO pump and self-contained oil tank. An optional 200mm bucket also optional for a single tine ripper is available.Â

| Dimensions       |         |
|------------------|---------|
| L                | 1.560 m |
| W                | 2.500 m |
| Н                | 1.8 m   |
| Weight 450.00 kg |         |

- 1. Options for Buckets sizes 200mm,300mm,400mm, 600mm and 1000mm Bucket are all interchangeable.
- 2. Separate Oil Tank with a Filter.
- 3. Hydraulic valve control to make the lift up and down
- 4. Fits most Tractors with Three point Linkage with Cat 1,2.