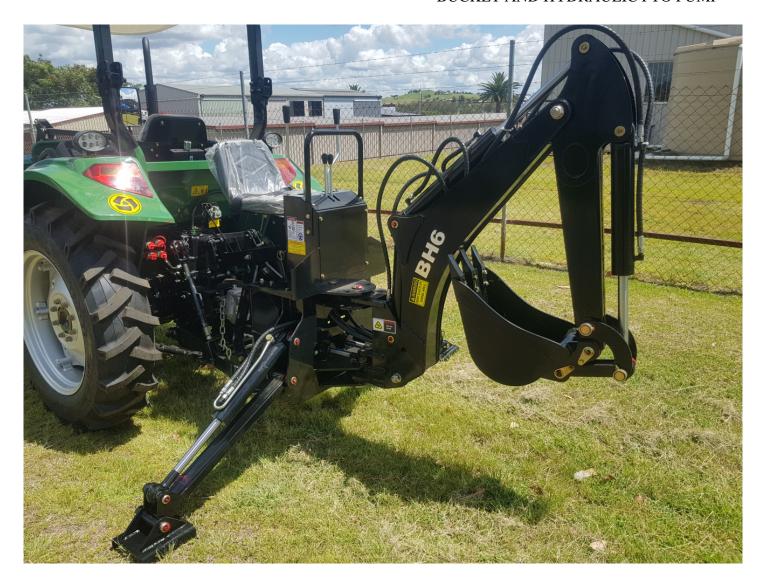

## BH6 BACKHOE 3-POINT MOUNT FITTED WITH 300MM **BUCKET AND HYDRAULIC PTO PUMP**

## BH6 back hoe from AgKing

BH6 Backhoe 3-point mount fitted with 300mm bucket and hydraulic PTO pump and self-contained oil tank. An optional 200mm bucket also optional for a single tine ripper is available.Â

| Dimensions       |         |
|------------------|---------|
| L                | 1.560 m |
| W                | 2.500 m |
| Н                | 1.8 m   |
| Weight 450.00 kg |         |

- 1. Options for Buckets sizes 200mm,300mm,400mm, 600mm and 1000mm Bucket are all interchangeable.
- 2. Separate Oil Tank with a Filter.
- 3. Hydraulic valve control to make the lift up and down
- 4. Fits most Tractors with Three point Linkage with Cat 1,2.