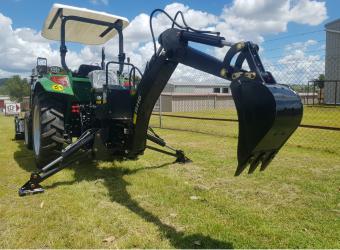

## BH6 back hoe from AgKing

BH6 Backhoe 3-point mount fitted with 300mm bucket and hydraulic PTO pump and self-contained oil tank. An optional 200mm bucket also optional for a single tine ripper is available.Â

| Dimensions       |         |
|------------------|---------|
| L                | 1.560 m |
| W                | 2.500 m |
| Н                | 1.8 m   |
| Weight 450.00 kg |         |

- 1. Options for Buckets sizes 200mm,300mm,400mm, 600mm and 1000mm Bucket are all interchangeable.
- 2. Separate Oil Tank with a Filter.
- 3. Hydraulic valve control to make the lift up and down
- 4. Fits most Tractors with Three point Linkage with Cat 1,2.