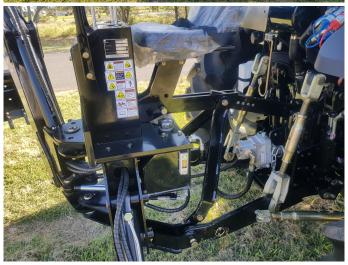

- 2. Separate Oil Tank with a Filter.
- 3. Fitted a Hydraulic valve to make the lift up and down smoothly.
- 4. Fits most Tractors with Three point Linkage with Cat 1,2.

| OPTIONS            |  |  |
|--------------------|--|--|
| Thumb grab         |  |  |
| Single tine ripper |  |  |
| Assorted buckets   |  |  |