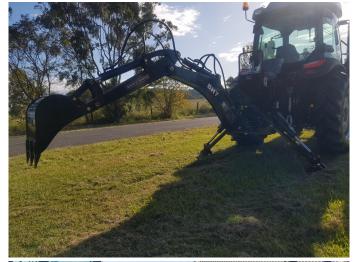

BH7 BACKHOE, 3 POINT LINKAGE MOUNTED WITH TWO STABILIZING LEGS AND OPERATORS SEAT.

## BH7 Back Hoe from AgKing

BH7 Backhoe, 3 Point Linkage mounted with two stabilizing legs and operators seat. Back hoe is powered by a hydraulic pump run off the tractors PTO. Fits all tractors Self contained power source Not a permanent fixture and easy to remove Maximum Digging Depth - 2.15m Maximum