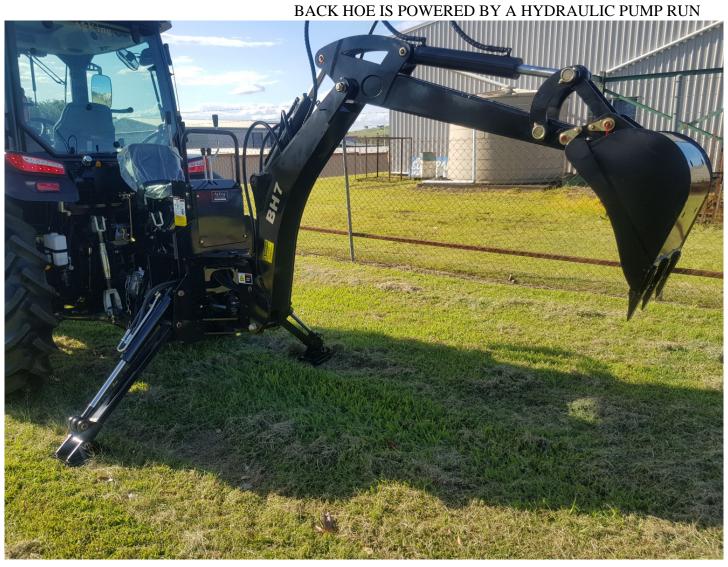

BH7 BACKHOE, 3 POINT LINKAGE MOUNTED WITH TWO STABILIZING LEGS AND OPERATORS SEAT.

## BH7 Back Hoe from AgKing

BH7 Backhoe, 3 Point Linkage mounted with two stabilizing legs and operators seat. Back hoe is powered by a hydraulic pump run off the tractors PTO. Fits all tractors Self contained power source Not a permanent fixture and easy to remove Maximum Digging Depth - 2.15m Maximum