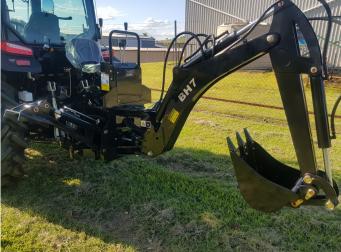

BH7 BACKHOE, 3 POINT LINKAGE MOUNTED WITH TWO STABILIZING LEGS AND OPERATORS SEAT.

## BH7 Back Hoe from AgKing

BH7 Backhoe, 3 Point Linkage mounted with two stabilizing legs and operators seat. Back hoe is powered by a hydraulic pump run off the tractors PTO. Fits all tractors Self contained power source Not a permanent fixture and easy to remove Maximum Digging Depth - 2.15m Maximum