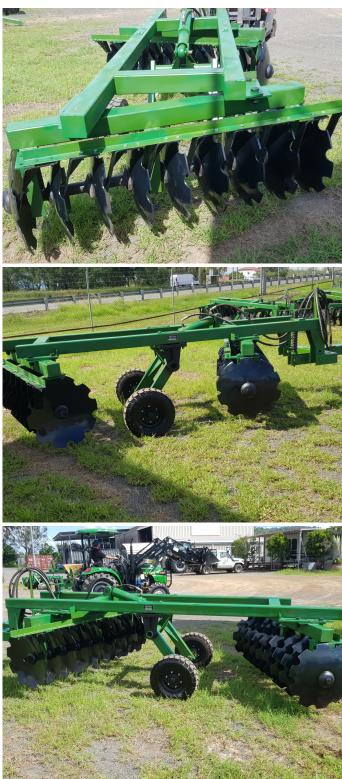

## 18 PLATE TRAILING OFFSET DISC PLOUGH HEAVY DUTY (9 FRONT DISCS AND 9 REAR DISCS 660MM DIAMETER CUTS 1900 WIDE TRACK. FITTED WITH

sales@agking.com.au www.agking.com.au 07 5465 6583

Lot 2 , 2 Summerholm Road Hattonvale, QLD, 4341

## 18 Plate Trailing Disc Offset from AgKing

18 plate Trailing Offset Disc Plough heavy duty (9 front discs and 9 rear discs 660mm diameter cuts 1900 wide track.

| Dimensions                                |           |  |
|-------------------------------------------|-----------|--|
| Length                                    | 520.00 cm |  |
| Width                                     | 257.00 cm |  |
| Height                                    | 130.00 cm |  |
| Disc (scallop ) 60cm ???? confirm         |           |  |
| Bearing - sealed NKG bearings ??? Confirm |           |  |
| Durable Solid Rubber wheels               |           |  |
| Weight                                    |           |  |

## 18 plate Trailing Offset Disc

| Front Disc | 9 Scalloped |
|------------|-------------|
| Rear Disc  | 9 Scalloped |

1900 wide track

Single Gang