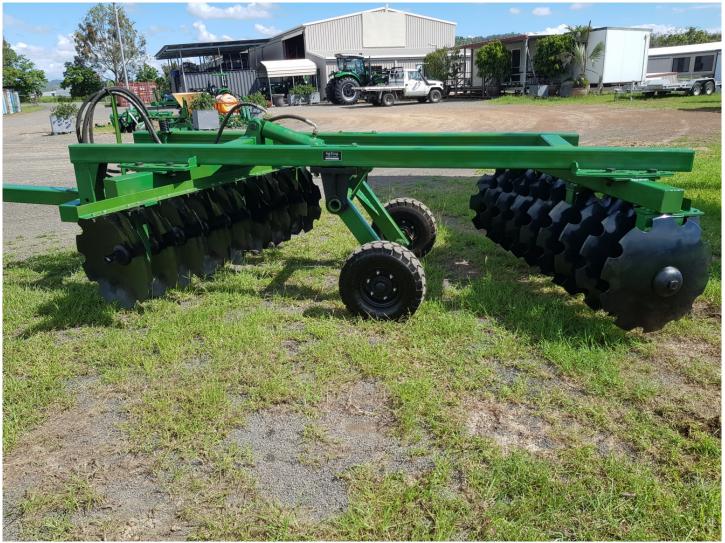

## 18 PLATE TRAILING OFFSET DISC PLOUGH HEAVY DUTY (9 FRONT DISCS AND 9 REAR DISCS 660MM DIAMETER CUTS 1900 WIDE TRACK. FITTED WITH

sales@agking.com.au www.agking.com.au 07 5465 6583

Lot 2 , 2 Summerholm Road Hattonvale, QLD, 4341

## 18 Plate Trailing Disc Offset from AgKing

18 plate Trailing Offset Disc Plough heavy duty (9 front discs and 9 rear discs 660mm diameter cuts 1900 wide track.

| Dimensions                                |           |  |
|-------------------------------------------|-----------|--|
| Length                                    | 520.00 cm |  |
| Width                                     | 257.00 cm |  |
| Height                                    | 130.00 cm |  |
| Disc (scallop ) 60cm ???? confirm         |           |  |
| Bearing - sealed NKG bearings ??? Confirm |           |  |
| Durable Solid Rubber wheels               |           |  |
| Weight                                    |           |  |

## 18 plate Trailing Offset Disc

| Front Disc | 9 Scalloped |
|------------|-------------|
| Rear Disc  | 9 Scalloped |

1900 wide track

Single Gang