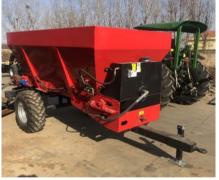

# **ATV** fertilizer spreader

### **Key Features**

- 1. Capacity from 2CBM to 10CBM
- 2. Drived by tractor, with PTO drive shaft
- 3. Rear door is ok to fit hydraulic operate
- 4. Two round discs work, better performance

| n The reality alone heriginality |                |                |                |                |                |                    |  |  |  |  |
|----------------------------------|----------------|----------------|----------------|----------------|----------------|--------------------|--|--|--|--|
| Туре                             | AFS-2          | AFS-3          | AFS-4          | AFS-5          | AFS-6          | AFS-8              |  |  |  |  |
| Hopper Volume(CBM)               | 2              | 3              | 4              | 5              | 6              | 8                  |  |  |  |  |
| Load-bearing weight( kg)         | 2000           | 4000           | 5000           | 6000           | 5000           | 6000               |  |  |  |  |
| Matched tractor                  | >40hp          | >50hp          | >60hp          | >65hp          | >70hp          | >80hp              |  |  |  |  |
| Overall dimension(mm)            | 4100x1800x1700 | 4400x1950x1750 | 4400x1970x1850 | 4400x2170x1970 | 4950x2140x1980 | 5500x2300x2<br>350 |  |  |  |  |
| Throwing width(m)                | 812            | 815            | 815            | 815            | 815            | 815                |  |  |  |  |
| Net Weight(kg)                   | 1150           | 1230           | 1300           | 1570           | 1750           | 2250               |  |  |  |  |
| Wheel spacing(mm)                | 1410           | 1690           | 1690           | 1770           | 1780           | 1880               |  |  |  |  |
| Tyre size                        | 10.0/75-15.3   | 11.5/80-15.3   | 11.5/80-15.3   | 14-17.5        | 14-17.5        | 16/70-20           |  |  |  |  |