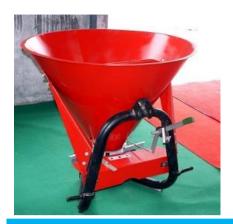

## Fertilizer spreader

#### **Key Features**

- 1. The seeder is used for carrying on the big area, high grade and the highly effective sowing seeds work
- 2.it is easy to be used in the farmland and broadcasting the mixture of seeds and fertilizer in the pasture and thaw medicinal after snow
- 3.It is suitable for souing seeds and broadcasting fertilizer in the smooth farmland of the agricultural area, the forest,the pastoral area,the grass, the land on slopes,then hill and son on

| Model           | CDR250                         | CDR400       | CDR600  | CDR1000  | CDR1350 |  |  |
|-----------------|--------------------------------|--------------|---------|----------|---------|--|--|
| Capacity        | 250L                           | 400L         | 600L    | 1000L    | 1350L   |  |  |
| hopper material |                                | PVC or steel | steel   |          |         |  |  |
| Weight          | 30kg                           | 51kg         | 75kg    | 260kg    | 285kg   |  |  |
| Working width   |                                | 8-10m        | 20-30m  |          |         |  |  |
| matched power   | 12-30hp                        | 25-50hp      | 25-50hp | 50-100hp | 80-120  |  |  |
| Linkage         | three point suspension linkage |              |         |          |         |  |  |