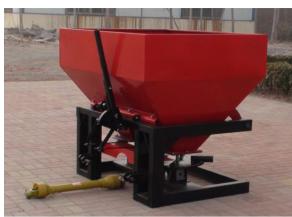

## Fertilizer spreader

#### **Key Features**

- 1. The seeder is used for carrying on the big area, high grade and the highly effective sowing seeds work
- 2.it is easy to be used in the farmland and broadcasting the mixture of seeds and fertilizer in the pasture and thaw medicinal after snow
- 3.It is suitable for souing seeds and broadcasting fertilizer in the smooth farmland of the agricultural area, the forest,the pastoral area,the grass, the land on slopes,then hill and son on

| Model           | CDR250                         | CDR400       | CDR600  | CDR1000  | CDR1350 |  |  |
|-----------------|--------------------------------|--------------|---------|----------|---------|--|--|
| Capacity        | 250L                           | 400L         | 600L    | 1000L    | 1350L   |  |  |
| hopper material |                                | PVC or steel | steel   |          |         |  |  |
| Weight          | 30kg                           | 51kg         | 75kg    | 260kg    | 285kg   |  |  |
| Working width   |                                | 8-10m        | 20-30m  |          |         |  |  |
| matched power   | 12-30hp                        | 25-50hp      | 25-50hp | 50-100hp | 80-120  |  |  |
| Linkage         | three point suspension linkage |              |         |          |         |  |  |