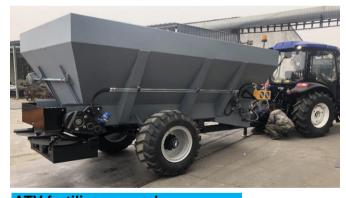

# **ATV** fertilizer spreader

### **Key Features**

- 1. Capacity from 2CBM to 10CBM
- 2. Drived by tractor, with PTO drive shaft
- 3. Rear door is ok to fit hydraulic operate
- 4. Two round discs work, better performance

| n The reality alone heriginality |                |                |                |                |                |                    |  |  |  |  |
|----------------------------------|----------------|----------------|----------------|----------------|----------------|--------------------|--|--|--|--|
| Туре                             | AFS-2          | AFS-3          | AFS-4          | AFS-5          | AFS-6          | AFS-8              |  |  |  |  |
| Hopper Volume(CBM)               | 2              | 3              | 4              | 5              | 6              | 8                  |  |  |  |  |
| Load-bearing weight( kg)         | 2000           | 4000           | 5000           | 6000           | 5000           | 6000               |  |  |  |  |
| Matched tractor                  | >40hp          | >50hp          | >60hp          | >65hp          | >70hp          | >80hp              |  |  |  |  |
| Overall dimension(mm)            | 4100x1800x1700 | 4400x1950x1750 | 4400x1970x1850 | 4400x2170x1970 | 4950x2140x1980 | 5500x2300x2<br>350 |  |  |  |  |
| Throwing width(m)                | 812            | 815            | 815            | 815            | 815            | 815                |  |  |  |  |
| Net Weight(kg)                   | 1150           | 1230           | 1300           | 1570           | 1750           | 2250               |  |  |  |  |
| Wheel spacing(mm)                | 1410           | 1690           | 1690           | 1770           | 1780           | 1880               |  |  |  |  |
| Tyre size                        | 10.0/75-15.3   | 11.5/80-15.3   | 11.5/80-15.3   | 14-17.5        | 14-17.5        | 16/70-20           |  |  |  |  |