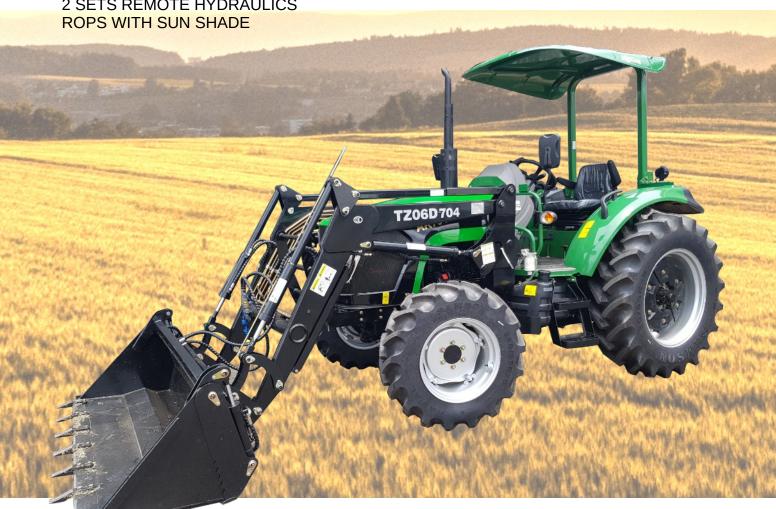

## **COMPACT DESIGN**

**FEL WITH 4 IN 1 BUCKET** 

**POWER STEERING** DOUBLE AIR FILTER

**4X4 DIESEL ENGINE** 

**REAR 3 POINT LINKAGE** 

TWO SPEED PTO AND DRAW BAR

**REAR 3 POINT LINKAGE** 

2 SETS REMOTE HYDRAULICS

Announcing the AK704 70hp tractor from AgKing..

The AgKing AK704 70hp Tractor offers all the power and features needed to get serious work done because it has the traction and weight to push and pull coupled with the manoeuvrability to negotiate tight places.

| Tractor Model                             |                      |           | AK704 Cabin                                                          |             |
|-------------------------------------------|----------------------|-----------|----------------------------------------------------------------------|-------------|
| Rated Power                               |                      |           | 70hp                                                                 |             |
| Туре                                      |                      |           | 4 wheel drive                                                        |             |
| Dimensions                                | Length with FEL      |           | 5420mm                                                               |             |
|                                           | Width                |           | 1820mm                                                               |             |
|                                           | Height               |           | 2800mm                                                               |             |
|                                           | Front wheel Tread    |           | 1400mm                                                               |             |
|                                           | Rear wheel Tread     |           | 1300 – 1500mm                                                        |             |
|                                           | Wheel Base           |           | 2010mm                                                               |             |
|                                           | Min Ground Clearance |           | 325mm                                                                |             |
| Weight with FEL & Ballast                 |                      |           | 3690kg                                                               |             |
| Engine                                    | Model                |           | QC4108T70                                                            |             |
|                                           | Туре                 |           | 4 cylinders, water cooled and 4-stroke                               |             |
|                                           | Rated power          |           | 70HP (51.5KW)                                                        |             |
|                                           | Rated speed          |           | 2400r/min                                                            |             |
|                                           | Double air filter    |           | Extra protection from dust                                           |             |
|                                           | Fuel                 |           | Diesel                                                               |             |
|                                           | Tire type            |           |                                                                      |             |
| υ                                         | Front wheel          | Agri      | Radial                                                               | Industrial  |
| Tire                                      | Rear wheel           | 9.5-20    | 280/85R20                                                            | 400/60-15.5 |
| Fuel tank capacity 16.9-28                |                      | 380/85R30 | 600/55-22.5                                                          |             |
| Clutch                                    |                      |           | Dry-friction, two stage, ceramic disc                                |             |
| Swing draw bar                            |                      |           | Yes (tow bar + swing draw bar)                                       |             |
| Cab                                       |                      |           | Full view cab with air con.                                          |             |
| Steering                                  |                      |           | Power steering                                                       |             |
| Transmission Box                          |                      |           | 12F + 12R shuttle shift                                              |             |
| Speed range                               |                      |           | Forward (2.46-34.78)<br>Reverse (2.15-30.49)                         |             |
| Hydraulic output                          |                      |           | 2 sets rear remotes / 50L/min                                        |             |
| Suspension type                           |                      |           | Three-point suspension Cat.2                                         |             |
| Lift capacity at 610mm behind hitch point |                      |           | 1500kg                                                               |             |
| PTO shaft                                 |                      |           | Non-independent type 540/760 r/min I35 Rectangle spline with 6 teeth |             |
| Fro                                       | nt End Loader        |           |                                                                      |             |

| Front End Loader                          |        |  |  |  |
|-------------------------------------------|--------|--|--|--|
| Model                                     | AKS800 |  |  |  |
| Max lifting height at implement pivot pin | 3110mm |  |  |  |
| Dumping Height                            | 2470mm |  |  |  |
| Overloading Height                        | 2930mm |  |  |  |
| Ground Clearance at Arm Pivot Pin         | 1500mm |  |  |  |
| Digging Depth                             | 120mm  |  |  |  |
| Bucket Width                              | 1700mm |  |  |  |
| Bucket Capacity                           | 0.44m3 |  |  |  |
| safe Lifting weight                       | 800kg  |  |  |  |