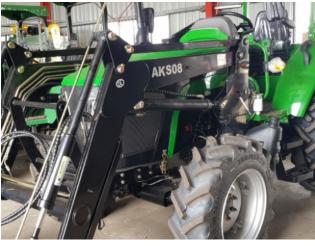

Announcing the AK704 70hp tractor from AgKing..

The AgKing AK704 70hp Tractor offers all the power and features needed to get serious work done because it has the traction and weight to push and pull coupled with the manoeuvrability to negotiate tight places.

| Front End Loader                          |        |  |  |  |
|-------------------------------------------|--------|--|--|--|
| Model                                     | AKS800 |  |  |  |
| Max lifting height at implement pivot pin | 3110mm |  |  |  |
| Dumping Height                            | 2470mm |  |  |  |
| Overloading Height                        | 2930mm |  |  |  |
| Ground Clearance at Arm Pivot Pin         | 1500mm |  |  |  |
| Digging Depth                             | 120mm  |  |  |  |
| Bucket Width                              | 1700mm |  |  |  |
| Bucket Capacity                           | 0.44m3 |  |  |  |
| safe Lifting weight                       | 800kg  |  |  |  |