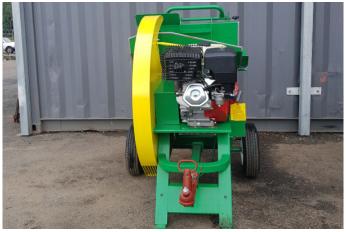

COMPACT MOVABLE LOG SAW CARBIDE TIPPED SAW BLADE AUSTRALIAN STANDARD COUPLER BELT DRIVEN

CL700-1A Log saw from AgKing
The CL700-1A log saw from AgKing is a fuel powered movable saw capable of cutting logs up to 1150mm and 270mm in diameter. It features a 13hp motor and belt drive as well as a 64Z tungsten tipped saw blade.

| Specifications    |                                  |
|-------------------|----------------------------------|
| Model             | CL700-1A                         |
| Power             | 13hp petrol EPA engine, Lifan Br |
| Blade size        | 700x4.5x30mm                     |
| Blade type        | 64Z Tungsten Carbide Tipped Sa   |
| Rotation speed    | 1440 rpm                         |
| Max Log Length    | 1150mm                           |
| Max cutting Ã~    | 270mm                            |
| Wheel             | 16 inch tyre                     |
| Transmission mode | Belt driven                      |
| Start             | Recoil start                     |
| Towable type      | Australian standard coupler      |
| Weight            | 146 Kg (N) 156 Kg (G)            |