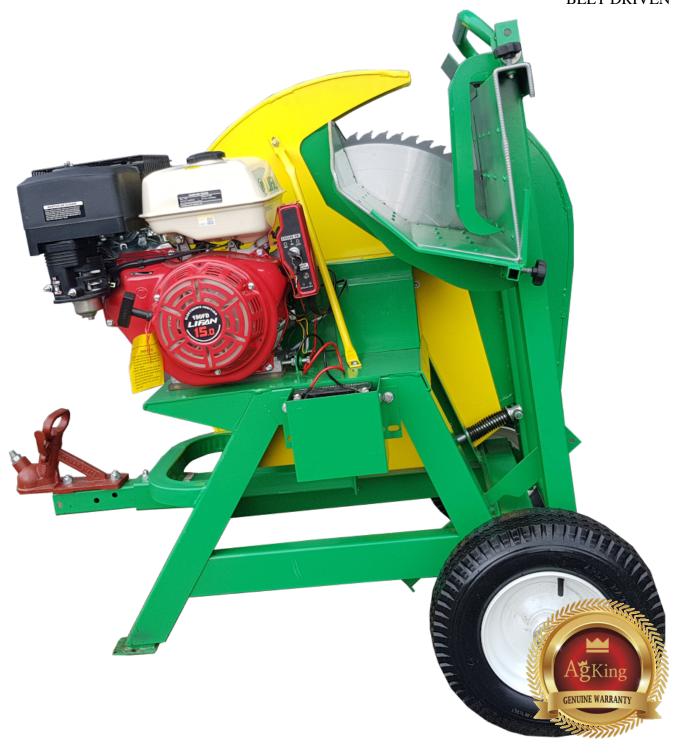

COMPACT MOVABLE LOG SAW CARBIDE TIPPED SAW BLADE AUSTRALIAN STANDARD COUPLER BELT DRIVEN

CL700-1A Log saw from AgKing
The CL700-1A log saw from AgKing is a fuel powered movable saw capable of cutting logs up to 1150mm and 270mm in diameter. It features a 13hp motor and belt drive as well as a 64Z tungsten tipped saw blade.

| Specifications    |                                  |
|-------------------|----------------------------------|
| Model             | CL700-1A                         |
| Power             | 13hp petrol EPA engine, Lifan Br |
| Blade size        | 700x4.5x30mm                     |
| Blade type        | 64Z Tungsten Carbide Tipped Sa   |
| Rotation speed    | 1440 rpm                         |
| Max Log Length    | 1150mm                           |
| Max cutting Ã~    | 270mm                            |
| Wheel             | 16 inch tyre                     |
| Transmission mode | Belt driven                      |
| Start             | Recoil start                     |
| Towable type      | Australian standard coupler      |
| Weight            | 146 Kg (N) 156 Kg (G)            |