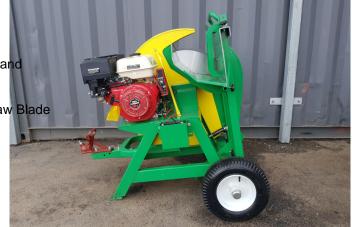

COMPACT MOVABLE LOG SAW CARBIDE TIPPED SAW BLADE AUSTRALIAN STANDARD COUPLER BELT DRIVEN

CL700-1A Log saw from AgKing
The CL700-1A log saw from AgKing is a fuel powered movable saw capable of cutting logs up to 1150mm and 270mm in diameter. It features a 13hp motor and belt drive as well as a 64Z tungsten tipped saw blade.

| Specifications    |                                  |
|-------------------|----------------------------------|
| Model             | CL700-1A                         |
| Power             | 13hp petrol EPA engine, Lifan Br |
| Blade size        | 700x4.5x30mm                     |
| Blade type        | 64Z Tungsten Carbide Tipped Sa   |
| Rotation speed    | 1440 rpm                         |
| Max Log Length    | 1150mm                           |
| Max cutting Ã~    | 270mm                            |
| Wheel             | 16 inch tyre                     |
| Transmission mode | Belt driven                      |
| Start             | Recoil start                     |
| Towable type      | Australian standard coupler      |
| Weight            | 146 Kg (N) 156 Kg (G)            |