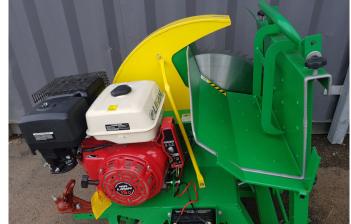

COMPACT MOVABLE LOG SAW CARBIDE TIPPED SAW BLADE AUSTRALIAN STANDARD COUPLER BELT DRIVEN

CL700-1A Log saw from AgKing
The CL700-1A log saw from AgKing is a fuel powered movable saw capable of cutting logs up to 1150mm and 270mm in diameter. It features a 13hp motor and belt drive as well as a 64Z tungsten tipped saw blade.

| Specifications    |                                  |
|-------------------|----------------------------------|
| Model             | CL700-1A                         |
| Power             | 13hp petrol EPA engine, Lifan Br |
| Blade size        | 700x4.5x30mm                     |
| Blade type        | 64Z Tungsten Carbide Tipped Sa   |
| Rotation speed    | 1440 rpm                         |
| Max Log Length    | 1150mm                           |
| Max cutting Ã~    | 270mm                            |
| Wheel             | 16 inch tyre                     |
| Transmission mode | Belt driven                      |
| Start             | Recoil start                     |
| Towable type      | Australian standard coupler      |
| Weight            | 146 Kg (N) 156 Kg (G)            |