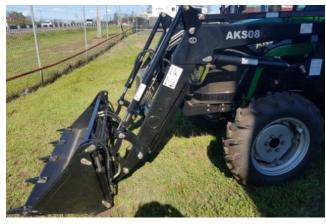

## **Front End Loader**

| Model                                     | AKS600 |
|-------------------------------------------|--------|
| Max lifting height at implement pivot pin | 3010mm |
| Dumping Height                            | 2370mm |
| Overloading Height                        | 2830mm |
| Ground Clearance at Arm Pivot Pin         | 1500mm |
| Digging Depth                             | 120mm  |
| Bucket Width                              | 1700mm |
| Bucket Capacity                           | 0.44m3 |
| safe Lifting weight                       | 600kg  |