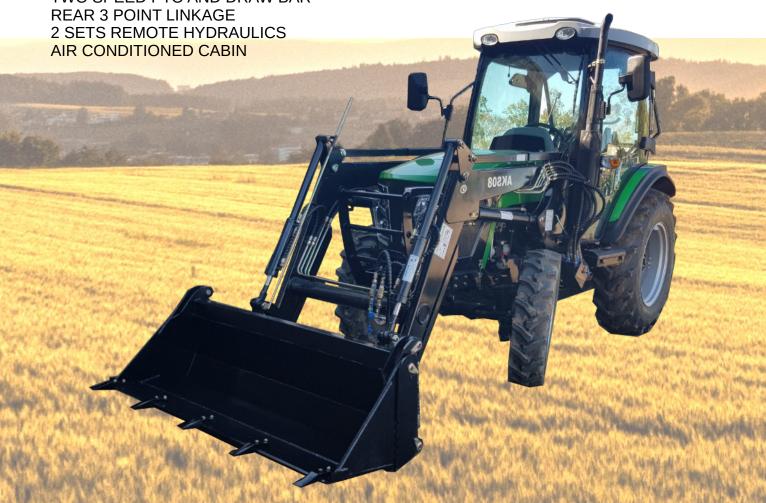

## **COMPACT DESIGN**

**FEL WITH 4 IN 1 BUCKET** 

POWER STEERING

DOUBLE AIR FILTER

**4X4 DIESEL ENGINE** 

**REAR 3 POINT LINKAGE** 

TWO SPEED PTO AND DRAW BAR

Announcing the AK604 60hp tractor from AgKing..

AK604 Cabin model 60HP 4 cyl diesel engine, 4 wheel drive tractor with 12 speed transmission and shuttle shift, includes power steering, diff lock, two speed PTO clutch, two sets remote hydraulic outlets, battery isolation switch, front and rear work lights, double air intake filter and draw bar.