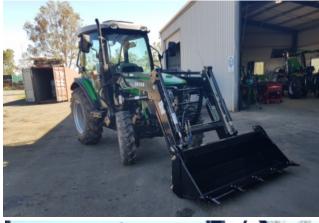

## **COMPACT DESIGN**

**FEL WITH 4 IN 1 BUCKET** 

POWER STEERING

DOUBLE AIR FILTER

**4X4 DIESEL ENGINE** 

**REAR 3 POINT LINKAGE** 

TWO SPEED PTO AND DRAW BAR

Announcing the AK604 60hp tractor from AgKing..

AK604 Cabin model 60HP 4 cyl diesel engine, 4 wheel drive tractor with 12 speed transmission and shuttle shift, includes power steering, diff lock, two speed PTO clutch, two sets remote hydraulic outlets, battery isolation switch, front and rear work lights, double air intake filter and draw bar.

## **Front End Loader**

| Model                                     | AKS600 |
|-------------------------------------------|--------|
| Max lifting height at implement pivot pin | 3010mm |
| Dumping Height                            | 2370mm |
| Overloading Height                        | 2830mm |
| Ground Clearance at Arm Pivot Pin         | 1500mm |
| Digging Depth                             | 120mm  |
| Bucket Width                              | 1700mm |
| Bucket Capacity                           | 0.44m3 |
| safe Lifting weight                       | 600kg  |