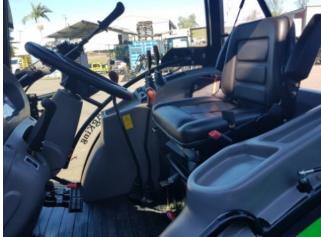

AK604 Cabin model 60HP 4 cyl diesel engine, 4 wheel drive tractor with 12 speed transmission and shuttle shift, includes power steering, diff lock, two speed PTO clutch, two sets remote hydraulic outlets, battery isolation switch, front and rear work lights, double air intake filter and draw bar.

| Tractor Model                             |                      |         | AK604 Rops                                                              |             |
|-------------------------------------------|----------------------|---------|-------------------------------------------------------------------------|-------------|
| Rated Power                               |                      |         | 60hp                                                                    |             |
| Туре                                      |                      |         | 4 wheel drive                                                           |             |
| Dimensions                                | Length with FEL      |         | 5200mm                                                                  |             |
|                                           | Width                |         | 1750mm                                                                  |             |
|                                           | Height               |         | 2750mm                                                                  |             |
|                                           | Front wheel Tread    |         | 1300mm                                                                  |             |
|                                           | Rear wheel Tread     |         | 1300mm                                                                  |             |
|                                           | Wheel Base           |         | 2010mm                                                                  |             |
|                                           | Min Ground Clearance |         | 325mm                                                                   |             |
| Weight with FEL & Ballast                 |                      |         | 3330kg                                                                  |             |
|                                           | Model                |         | QC4105T60                                                               |             |
|                                           | Туре                 |         | 4 cylinders, water cooled and 4-stroke                                  |             |
| Ð                                         | Rated power          |         | 60HP (44KW)                                                             |             |
| Engine                                    | Rated speed          |         | 2400r/min                                                               |             |
| ш                                         | Double air filter    |         | Extra protection from dust                                              |             |
|                                           | Fuel                 |         | Diesel                                                                  |             |
|                                           | Tire type            | Agri    | Radial                                                                  | Industrial  |
| ىي                                        | Front wheel          | 9.5-20  | 260/70R20                                                               | 400/60-15.5 |
| Tire                                      | Rear wheel           | 14.9-28 | 380/85R24                                                               | 600/55-22.5 |
| Fuel tank capacity                        |                      |         | 75L                                                                     |             |
| Clutch                                    |                      |         | Dry-friction, two stage, ceramic disc                                   |             |
| Swing draw bar                            |                      |         | Yes (tow bar + swing draw bar)                                          |             |
| Cab                                       |                      |         | No, ROPS with sunshade                                                  |             |
| Steering                                  |                      |         | Power steering                                                          |             |
| Transmission Box                          |                      |         | 12F + 12R shuttle shift                                                 |             |
| Speed range                               |                      |         | Forward (2.46-34.78)<br>Reverse (2.15-30.49)                            |             |
| Hydraulic output                          |                      |         | 2 sets rear remotes / 40L/min                                           |             |
| Suspension type                           |                      |         | Three-point suspension Cat.2                                            |             |
| Lift capacity at 610mm behind hitch point |                      |         | 1150kg                                                                  |             |
| PTO shaft                                 |                      |         | Non-independent type 540/760 r/min<br>I35 Rectangle spline with 6 teeth |             |