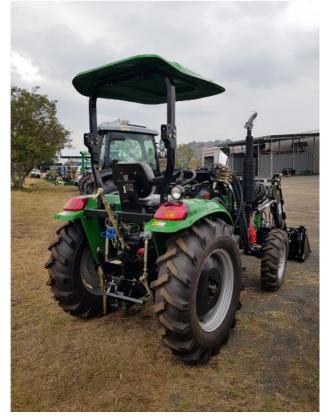

## **COMPACT DESIGN**

Announcing the AK404 40hp tractor from AgKing..

The AgKing AK404 is a low cost 40hp tractor featuring 4WD, shuttle shift with 8 fwd and reverse gears, power steering and is suitable for a wide range of tasks with various implement attachments available. Fitted with heavy duty front end loader and quick release 4 in 1 bucket makes these 40hp tractors perfect for general purpose use, specifically for slashing or any PTO work.