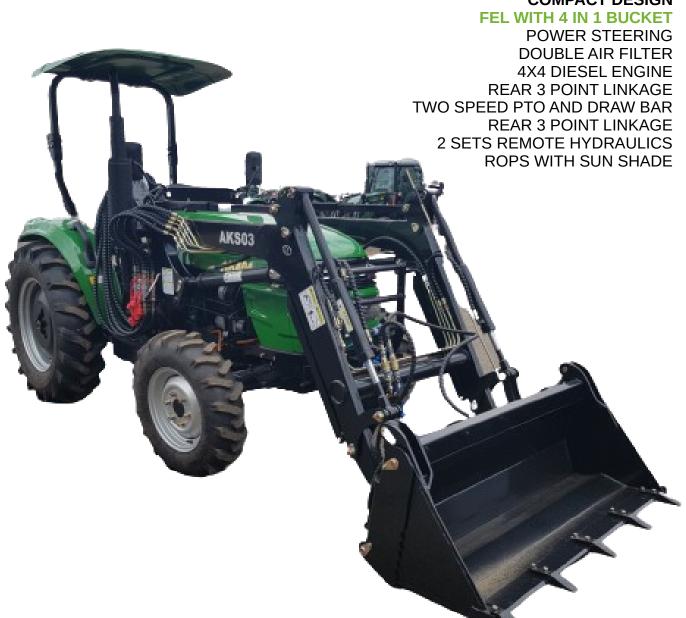

## **COMPACT DESIGN**

Announcing the AK404 40hp tractor from AgKing..

The AgKing AK404 is a low cost 40hp tractor featuring 4WD, shuttle shift with 8 fwd and reverse gears, power steering and is suitable for a wide range of tasks with various implement attachments available. Fitted with heavy duty front end loader and quick release 4 in 1 bucket makes these 40hp tractors perfect for general purpose use, specifically for slashing or any PTO work.

| Tractor Model                             |                      |         | AK404 Rops                                                            |            |  |
|-------------------------------------------|----------------------|---------|-----------------------------------------------------------------------|------------|--|
| Rated Power                               |                      |         | 40hp                                                                  |            |  |
| Туре                                      |                      |         | 4 wheel drive                                                         |            |  |
| Dimensions                                | Length with FEL      |         | 3540mm                                                                |            |  |
|                                           | Width                |         | 1600mm                                                                |            |  |
|                                           | Height               |         | 2400mm                                                                |            |  |
| nen                                       | Front wheel Tread    |         | 1200mm                                                                |            |  |
| Δir                                       | Rear wheel Tread     |         | 1300mm                                                                |            |  |
|                                           | Wheel Base           |         | 1800mm                                                                |            |  |
|                                           | Min Ground Clearance |         | 320mm                                                                 |            |  |
| Weight with FEL & Ballast                 |                      |         | 2080kg                                                                |            |  |
| Engine                                    | Туре                 |         | 4 cylinders, water cooled and 4-stroke                                |            |  |
|                                           | Rated power          |         | 40HP                                                                  |            |  |
| ш                                         | Fuel                 |         | Diesel                                                                |            |  |
| 4)                                        | Tire type            | Agri    | Radial                                                                | Industrial |  |
| Tire                                      | Front wheel          | 7.5-16  | -                                                                     | -          |  |
|                                           | Rear wheel           | 12.4-24 | -                                                                     | -          |  |
| Fuel tank capacity                        |                      |         | 40L                                                                   |            |  |
| Clutch                                    |                      |         | Dry-friction, two stage, ceramic disc                                 |            |  |
| Swing draw bar                            |                      |         | Yes (tow bar + swing draw bar)                                        |            |  |
| Cab                                       |                      |         | No, ROPS with sunshade                                                |            |  |
| Steering                                  |                      |         | Power steering                                                        |            |  |
| Transmission Box                          |                      |         | 8F + 8R shuttle shift                                                 |            |  |
| Speed range                               |                      |         | Forward (2.46-34.78)<br>Reverse (2.15-30.49)                          |            |  |
| Hydraulic output                          |                      |         | 2 sets rear remotes / 40L/min                                         |            |  |
| Suspension type                           |                      |         | Three-point suspension Cat.1                                          |            |  |
| Lift capacity at 610mm behind hitch point |                      |         | 480kg                                                                 |            |  |
| PTO shaft                                 |                      |         | Non-independent type 540/1000 r/min I35 Rectangle spline with 6 teeth |            |  |