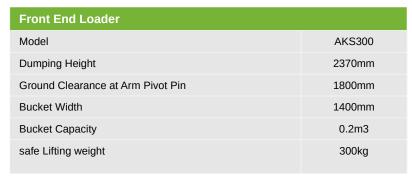

## **COMPACT DESIGN**

Announcing the AK404 40hp tractor from AgKing..

The AgKing AK404 is a low cost 40hp tractor featuring 4WD, shuttle shift with 8 fwd and reverse gears, power steering and is suitable for a wide range of tasks with various implement attachments available. Fitted with heavy duty front end loader and quick release 4 in 1 bucket makes these 40hp tractors perfect for general purpose use, specifically for slashing or any PTO work.