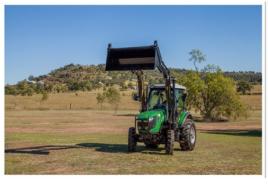

## **COMPACT DESIGN**

**FEL WITH 4 IN 1 BUCKET** 

POWER STEERING
DOUBLE AIR FILTER
4X4 DIESEL ENGINE
REAR 3 POINT LINKAGE
TWO SPEED PTO AND DRAW BAR
REAR 3 POINT LINKAGE

## **Tractor Features**

- 70HP Drivetrain
- 4 cylinder diesel engine
- Four wheel drive (4x4)