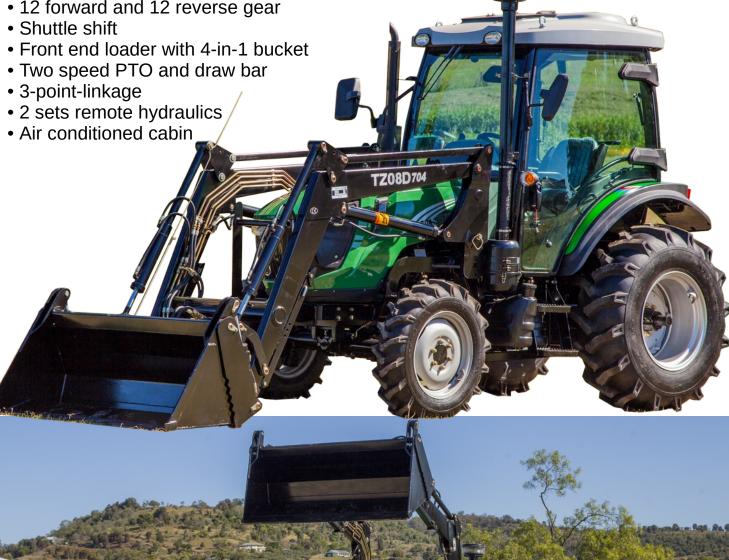

## **COMPACT DESIGN**

**FEL WITH 4 IN 1 BUCKET** 

POWER STEERING
DOUBLE AIR FILTER
4X4 DIESEL ENGINE
REAR 3 POINT LINKAGE
TWO SPEED PTO AND DRAW BAR
REAR 3 POINT LINKAGE

## **Tractor Features**

- 70HP Drivetrain
- 4 cylinder diesel engine
- Four wheel drive (4x4)

## DQ704C Specifications

| Engine Specifications                        |                                                                        |  |
|----------------------------------------------|------------------------------------------------------------------------|--|
| Make / Model                                 | YTO YT4B4                                                              |  |
| Cylinders                                    | 4                                                                      |  |
| Туре                                         | In-line,Natural aspirated,<br>4 Cylinders,Water<br>Cooled and 4-stroke |  |
| Power (KW/RPM)                               | 51.5 / 2200 (70HP)                                                     |  |
| Fuel Tank Capacity                           | 150L                                                                   |  |
| Dimensions (excl FEL)                        |                                                                        |  |
| Machine size (mm) (L x W x H)                | 3900 x 1950 x 2700                                                     |  |
| Weight (kg)                                  | 2120                                                                   |  |
| Wheel base (mm)                              | 1930 – 2130 max                                                        |  |
| Front / Rear track (mm)                      | 1340 / 1090                                                            |  |
| Min. Ground clearance (mm)                   | 350                                                                    |  |
| Agricultural Tyre size (inch) (front / rear) | 9.5 - 20 / 16.9 - 24                                                   |  |
| Industrial tyre size                         | 10.5/80 - 18 / 14.9 - 24                                               |  |
| Transmission                                 |                                                                        |  |
| Туре                                         | Sliding sleeve                                                         |  |
| Gears                                        | 12 forward / 12 reverse                                                |  |
| Shuttle Shift                                | Yes                                                                    |  |
| Max speed (km/h)                             | 32                                                                     |  |
| Clutch type/size                             | Dry-friction, 2 stage, ceramic disc                                    |  |
| Braking and steering                         |                                                                        |  |
| Braking system                               | Wet type, disc brake                                                   |  |
| Steering type                                | hydraulic                                                              |  |
| Steering angle                               | Front axle. Max 50 degrees                                             |  |
| Working Device                               |                                                                        |  |
| РТО Туре                                     | 540/760 rpm x 6 spline<br>35mm shaft, clockwise<br>rotation            |  |
|                                              |                                                                        |  |
| PTO Speed (rpm)                              | 540/760                                                                |  |
| PTO Speed (rpm) Hydraulic output valve       | 540/760<br>Two groups                                                  |  |
|                                              |                                                                        |  |

| Front End Loader                          |        |      |  |
|-------------------------------------------|--------|------|--|
| Front end Loader Model                    | WS0800 |      |  |
| Matching Tractor                          | DQ704  |      |  |
| Specification                             | Unit   |      |  |
| Max lifting height at implement pivot pin | mm     | 3110 |  |
| Dumping Height                            | mm     | 2470 |  |
| Overloading Height                        | mm     | 2930 |  |
| Dumping Distance                          | mm     | 640  |  |
| Ground Clearance at Arm<br>Pivot Pin      | mm     | 1500 |  |
| Max.Tip in Angle                          | degree | 48   |  |
| Tip out Angle                             | degree | 58   |  |
| Crowd angle at lowered lift arm           | degree | 135  |  |
| Digging Depth                             | mm     | 120  |  |
| Lifting Force at implement pivot pin      | kg     | 2150 |  |
|                                           | kg     | 1286 |  |
| Bucket Width                              | mm     | 1700 |  |
| Bucket Capacity                           | m3     | 0.44 |  |
| Safe lifting weight                       | kg     | 800  |  |