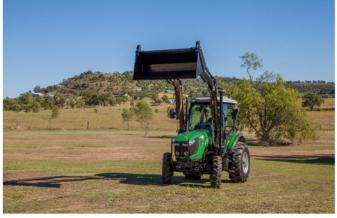

## **COMPACT DESIGN**

**FEL WITH 4 IN 1 BUCKET** 

POWER STEERING
DOUBLE AIR FILTER
4X4 DIESEL ENGINE
REAR 3 POINT LINKAGE
TWO SPEED PTO AND DRAW BAR
REAR 3 POINT LINKAGE

## **Tractor Features**

- 70HP Drivetrain
- 4 cylinder diesel engine
- Four wheel drive (4x4)

## DQ704C Specifications

| Engine Specifications                        |                                                                        |  |
|----------------------------------------------|------------------------------------------------------------------------|--|
| Make / Model                                 | YTO YT4B4                                                              |  |
| Cylinders                                    | 4                                                                      |  |
| Туре                                         | In-line,Natural aspirated,<br>4 Cylinders,Water<br>Cooled and 4-stroke |  |
| Power (KW/RPM)                               | 51.5 / 2200 (70HP)                                                     |  |
| Fuel Tank Capacity                           | 150L                                                                   |  |
| Dimensions (excl FEL)                        |                                                                        |  |
| Machine size (mm) (L x W x H)                | 3900 x 1950 x 2700                                                     |  |
| Weight (kg)                                  | 2120                                                                   |  |
| Wheel base (mm)                              | 1930 – 2130 max                                                        |  |
| Front / Rear track (mm)                      | 1340 / 1090                                                            |  |
| Min. Ground clearance (mm)                   | 350                                                                    |  |
| Agricultural Tyre size (inch) (front / rear) | 9.5 - 20 / 16.9 - 24                                                   |  |
| Industrial tyre size                         | 10.5/80 - 18 / 14.9 - 24                                               |  |
| Transmission                                 |                                                                        |  |
| Туре                                         | Sliding sleeve                                                         |  |
| Gears                                        | 12 forward / 12 reverse                                                |  |
| Shuttle Shift                                | Yes                                                                    |  |
| Max speed (km/h)                             | 32                                                                     |  |
| Clutch type/size                             | Dry-friction, 2 stage, ceramic disc                                    |  |
| Braking and steering                         |                                                                        |  |
| Braking system                               | Wet type, disc brake                                                   |  |
| Steering type                                | hydraulic                                                              |  |
| Steering angle                               | Front axle. Max 50 degrees                                             |  |
| Working Device                               |                                                                        |  |
| РТО Туре                                     | 540/760 rpm x 6 spline<br>35mm shaft, clockwise<br>rotation            |  |
|                                              |                                                                        |  |
| PTO Speed (rpm)                              | 540/760                                                                |  |
| PTO Speed (rpm) Hydraulic output valve       | 540/760<br>Two groups                                                  |  |
|                                              |                                                                        |  |

| Front End Loader                          |        |      |  |
|-------------------------------------------|--------|------|--|
| Front end Loader Model                    | WS0800 |      |  |
| Matching Tractor                          | DQ704  |      |  |
| Specification                             | Unit   |      |  |
| Max lifting height at implement pivot pin | mm     | 3110 |  |
| Dumping Height                            | mm     | 2470 |  |
| Overloading Height                        | mm     | 2930 |  |
| Dumping Distance                          | mm     | 640  |  |
| Ground Clearance at Arm<br>Pivot Pin      | mm     | 1500 |  |
| Max.Tip in Angle                          | degree | 48   |  |
| Tip out Angle                             | degree | 58   |  |
| Crowd angle at lowered lift arm           | degree | 135  |  |
| Digging Depth                             | mm     | 120  |  |
| Lifting Force at implement pivot pin      | kg     | 2150 |  |
|                                           | kg     | 1286 |  |
| Bucket Width                              | mm     | 1700 |  |
| Bucket Capacity                           | m3     | 0.44 |  |
| Safe lifting weight                       | kg     | 800  |  |