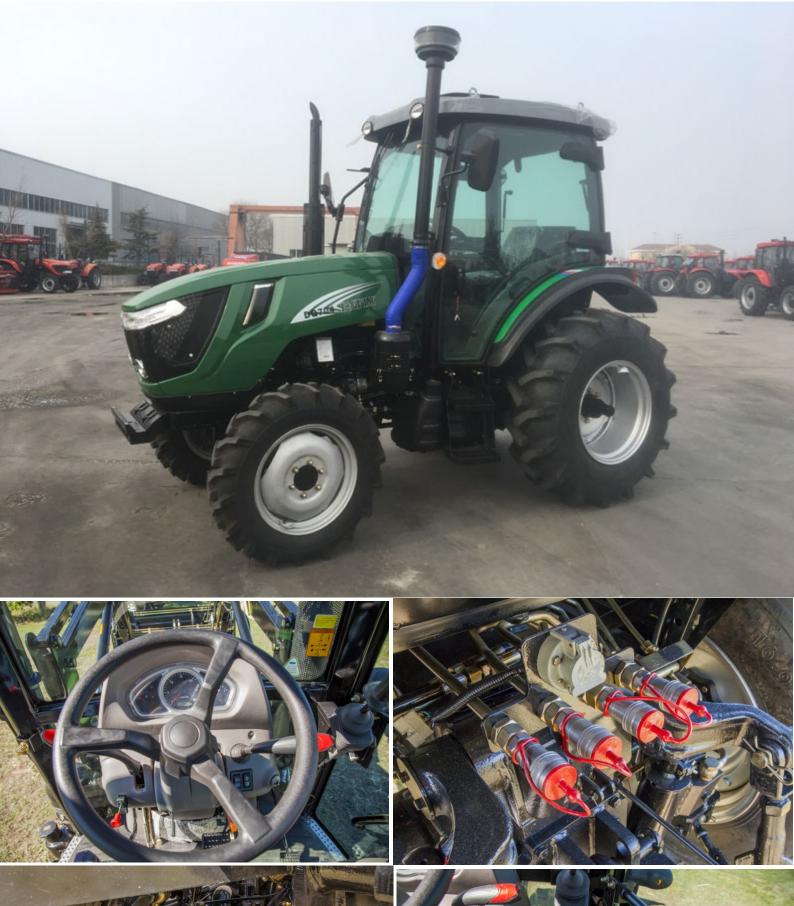

## **Tractor Features**

- 70HP Drivetrain
- 4 cylinder diesel engine
- Four wheel drive (4x4)

## DQ704C Specifications

| Engine Specifications                        |                                                                        |  |
|----------------------------------------------|------------------------------------------------------------------------|--|
| Make / Model                                 | YTO YT4B4                                                              |  |
| Cylinders                                    | 4                                                                      |  |
| Туре                                         | In-line,Natural aspirated,<br>4 Cylinders,Water<br>Cooled and 4-stroke |  |
| Power (KW/RPM)                               | 51.5 / 2200 (70HP)                                                     |  |
| Fuel Tank Capacity                           | 150L                                                                   |  |
| Dimensions (excl FEL)                        |                                                                        |  |
| Machine size (mm) (L x W x H)                | 3900 x 1950 x 2700                                                     |  |
| Weight (kg)                                  | 2120                                                                   |  |
| Wheel base (mm)                              | 1930 – 2130 max                                                        |  |
| Front / Rear track (mm)                      | 1340 / 1090                                                            |  |
| Min. Ground clearance (mm)                   | 350                                                                    |  |
| Agricultural Tyre size (inch) (front / rear) | 9.5 - 20 / 16.9 - 24                                                   |  |
| Industrial tyre size                         | 10.5/80 - 18 / 14.9 - 24                                               |  |
| Transmission                                 |                                                                        |  |
| Туре                                         | Sliding sleeve                                                         |  |
| Gears                                        | 12 forward / 12 reverse                                                |  |
| Shuttle Shift                                | Yes                                                                    |  |
| Max speed (km/h)                             | 32                                                                     |  |
| Clutch type/size                             | Dry-friction, 2 stage, ceramic disc                                    |  |
| Braking and steering                         |                                                                        |  |
| Braking system                               | Wet type, disc brake                                                   |  |
| Steering type                                | hydraulic                                                              |  |
| Steering angle                               | Front axle. Max 50 degrees                                             |  |
| Working Device                               |                                                                        |  |
| РТО Туре                                     | 540/760 rpm x 6 spline<br>35mm shaft, clockwise<br>rotation            |  |
|                                              |                                                                        |  |
| PTO Speed (rpm)                              | 540/760                                                                |  |
| PTO Speed (rpm) Hydraulic output valve       | 540/760<br>Two groups                                                  |  |
|                                              |                                                                        |  |