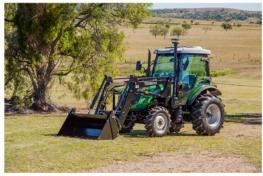

## **COMPACT DESIGN**

**FEL WITH 4 IN 1 BUCKET** 

POWER STEERING
DOUBLE AIR FILTER
4X4 DIESEL ENGINE
REAR 3 POINT LINKAGE
TWO SPEED PTO AND DRAW BAR
REAR 3 POINT LINKAGE

## **Tractor Features**

- 70HP Drivetrain
- 4 cylinder diesel engine
- Four wheel drive (4x4)

| Front End Loader                          |        |      |  |
|-------------------------------------------|--------|------|--|
| Front end Loader Model                    | WS0800 |      |  |
| Matching Tractor                          | DQ704  |      |  |
| Specification                             | Unit   |      |  |
| Max lifting height at implement pivot pin | mm     | 3110 |  |
| Dumping Height                            | mm     | 2470 |  |
| Overloading Height                        | mm     | 2930 |  |
| Dumping Distance                          | mm     | 640  |  |
| Ground Clearance at Arm<br>Pivot Pin      | mm     | 1500 |  |
| Max.Tip in Angle                          | degree | 48   |  |
| Tip out Angle                             | degree | 58   |  |
| Crowd angle at lowered lift arm           | degree | 135  |  |
| Digging Depth                             | mm     | 120  |  |
| Lifting Force at implement pivot pin      | kg     | 2150 |  |
|                                           | kg     | 1286 |  |
| Bucket Width                              | mm     | 1700 |  |
| Bucket Capacity                           | m3     | 0.44 |  |
| Safe lifting weight                       | kg     | 800  |  |