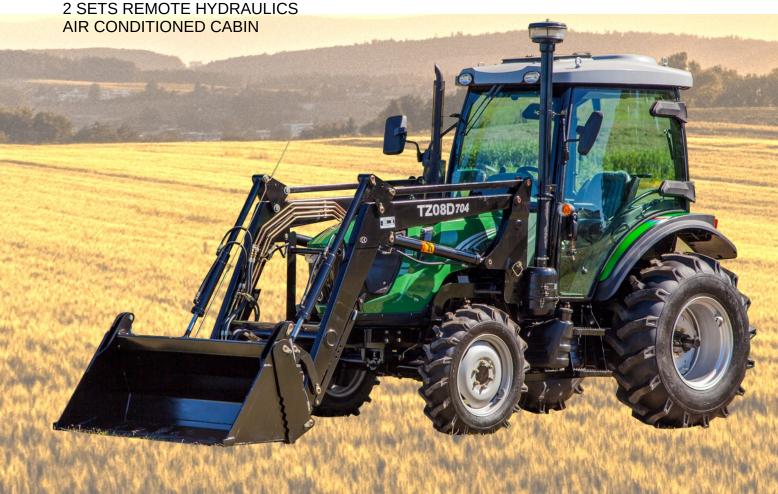

## **COMPACT DESIGN**

**FEL WITH 4 IN 1 BUCKET** 

POWER STEERING
DOUBLE AIR FILTER
4X4 DIESEL ENGINE
REAR 3 POINT LINKAGE
TWO SPEED PTO AND DRAW BAR
REAR 3 POINT LINKAGE

## **Tractor Features**

- 70HP Drivetrain
- 4 cylinder diesel engine
- Four wheel drive (4x4)

## DQ704C Specifications

| Engine Specifications                        |                                                                        |  |
|----------------------------------------------|------------------------------------------------------------------------|--|
| Make / Model                                 | YTO YT4B4                                                              |  |
| Cylinders                                    | 4                                                                      |  |
| Туре                                         | In-line,Natural aspirated,<br>4 Cylinders,Water<br>Cooled and 4-stroke |  |
| Power (KW/RPM)                               | 51.5 / 2200 (70HP)                                                     |  |
| Fuel Tank Capacity                           | 150L                                                                   |  |
| Dimensions (excl FEL)                        |                                                                        |  |
| Machine size (mm) (L x W x H)                | 3900 x 1950 x 2700                                                     |  |
| Weight (kg)                                  | 2120                                                                   |  |
| Wheel base (mm)                              | 1930 – 2130 max                                                        |  |
| Front / Rear track (mm)                      | 1340 / 1090                                                            |  |
| Min. Ground clearance (mm)                   | 350                                                                    |  |
| Agricultural Tyre size (inch) (front / rear) | 9.5 - 20 / 16.9 - 24                                                   |  |
| Industrial tyre size                         | 10.5/80 - 18 / 14.9 - 24                                               |  |
| Transmission                                 |                                                                        |  |
| Туре                                         | Sliding sleeve                                                         |  |
| Gears                                        | 12 forward / 12 reverse                                                |  |
| Shuttle Shift                                | Yes                                                                    |  |
| Max speed (km/h)                             | 32                                                                     |  |
| Clutch type/size                             | Dry-friction, 2 stage, ceramic disc                                    |  |
| Braking and steering                         |                                                                        |  |
| Braking system                               | Wet type, disc brake                                                   |  |
| Steering type                                | hydraulic                                                              |  |
| Steering angle                               | Front axle. Max 50 degrees                                             |  |
| Working Device                               |                                                                        |  |
| РТО Туре                                     | 540/760 rpm x 6 spline<br>35mm shaft, clockwise<br>rotation            |  |
|                                              |                                                                        |  |
| PTO Speed (rpm)                              | 540/760                                                                |  |
| PTO Speed (rpm) Hydraulic output valve       | 540/760<br>Two groups                                                  |  |
|                                              |                                                                        |  |

| Front End Loader                          |        |      |  |
|-------------------------------------------|--------|------|--|
| Front end Loader Model                    | WS0800 |      |  |
| Matching Tractor                          | DQ704  |      |  |
| Specification                             | Unit   |      |  |
| Max lifting height at implement pivot pin | mm     | 3110 |  |
| Dumping Height                            | mm     | 2470 |  |
| Overloading Height                        | mm     | 2930 |  |
| Dumping Distance                          | mm     | 640  |  |
| Ground Clearance at Arm<br>Pivot Pin      | mm     | 1500 |  |
| Max.Tip in Angle                          | degree | 48   |  |
| Tip out Angle                             | degree | 58   |  |
| Crowd angle at lowered lift arm           | degree | 135  |  |
| Digging Depth                             | mm     | 120  |  |
| Lifting Force at implement pivot pin      | kg     | 2150 |  |
|                                           | kg     | 1286 |  |
| Bucket Width                              | mm     | 1700 |  |
| Bucket Capacity                           | m3     | 0.44 |  |
| Safe lifting weight                       | kg     | 800  |  |