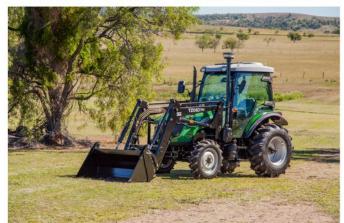

## **COMPACT DESIGN**

**FEL WITH 4 IN 1 BUCKET** 

POWER STEERING
DOUBLE AIR FILTER
4X4 DIESEL ENGINE
REAR 3 POINT LINKAGE
TWO SPEED PTO AND DRAW BAR
REAR 3 POINT LINKAGE

## **Tractor Features**

- 70HP Drivetrain
- 4 cylinder diesel engine
- Four wheel drive (4x4)