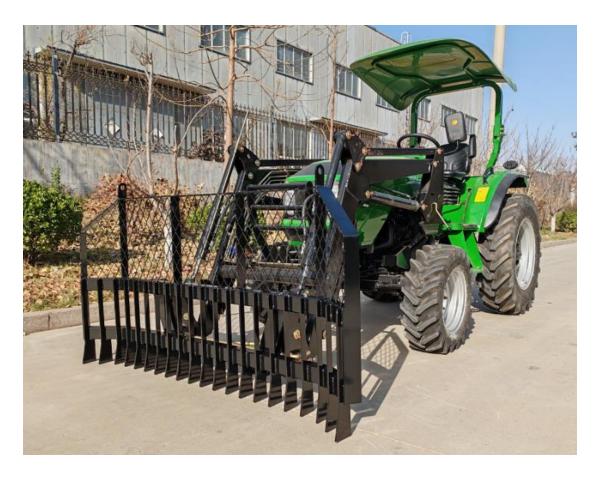

A tractor stick rake is excellent for being able to tear through vegetation, including small trees, scrub and debris swiftly and efficiently whilst the generous 155mm spacing in between the tynes cleverly allow dirt, small rocks and other unwanted material to pass through making your clean-up quicker than ever. This clever design makes light work of tasks such as clearing land, fence lines and much more.

## **PUSH / STICK RAKE FEATURES**

- Robust construction with side wings
- Ideal for clearing vegetation, fence lines, debris... etc
- High grade steel tynes
- 155 mm spacing between tynes
- Heavdy duty model
- Euro hitch as standard

Size 1: 1800x500x1020mm, weight 180kg

Size 2: 2100x500x1020mm weight 200kg