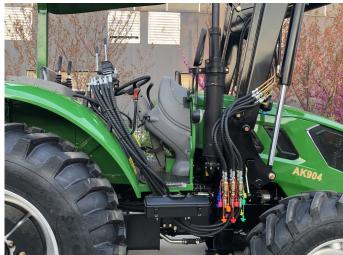

| AgKing AK904 ROPS         |                                |
|---------------------------|--------------------------------|
| Туре                      | Four wheel drive               |
| Length with FEL           | 6100mm                         |
| Width                     | 2180mm                         |
| Height                    | 2880mm                         |
| Front wheel tread         | 1610mm                         |
| Rear wheel tread          | 1620 - 2020mm                  |
| Wheel base                | 2200mm                         |
| Min ground clearance      | 405mm                          |
| Weight with FEL + ballast | 5100kg                         |
| Engine model              | YTO LR4M5-23                   |
| Туре                      | 4 cyl, water cooled, 4 stroke  |
| Rated power               | 90hp (66.2KW)                  |
| Rated speed               | 2300r/min                      |
| Air filter                | double                         |
| Fuel                      | Diesel                         |
| Fuel tank capacity        | 150L                           |
| Clutch                    | Dry-friction, 2 stage, ceramic |
|                           | disc                           |
| Swing draw bar            | Yes (tow bar + swing draw bar) |
| Cab                       | Full view cabin with air con   |
| Steering                  | power steering                 |
| Gearbox                   | 16F + 8R shuttle shift         |
| Max speed                 | 33km/h                         |
| Hydraulic output          | 2 sets rear remotes - 60L/min  |
| Suspension                | 3 point suspension, Cat 3      |
| Lift capacity             | 2000kg (610mm behind hitch)    |
|                           | Remote lift control lever for  |
|                           | operator outside of cabin      |
| PTO shaft                 | Non-independent type           |
|                           | 540/1000 r/min I35 Rectangle   |
|                           | spline with 6 teeth            |
| Front End Loader          |                                |
| Model                     | AKS1200                        |
| Max lifting height        | 3710mm (at pivot pin)          |
| Dumping height            | 2720mm                         |
| Overloading height        | 3490mm                         |
| Ground clearance          | 1780mm                         |
| Scraping depth            | 180mm                          |
| Bucket width              | 2000mm                         |
| Bucket capacity           | 0.7m3                          |
| Safe lifting weight       | 1500kg                         |