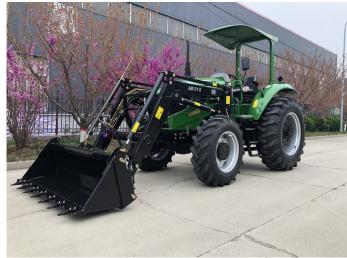

## AgKing AK904 90hp 4x4 tractor with ROPS and sunshade from AgKing

AG King - AK904 ROPS tractor with 90HP YTO four cylinder diesel engine, 4 Wheel Drive, with 12 speed forward and reverse gears, shuttle shift, diff lock, oil disc brakes, two sets of remote hydraulics, two speed hand control PTO, twin filter air intake, work lights, draw bar

| AgKing AK904 ROPS         |                                |
|---------------------------|--------------------------------|
| Туре                      | Four wheel drive               |
| Length with FEL           | 6100mm                         |
| Width                     | 2180mm                         |
| Height                    | 2880mm                         |
| Front wheel tread         | 1610mm                         |
| Rear wheel tread          | 1620 - 2020mm                  |
| Wheel base                | 2200mm                         |
| Min ground clearance      | 405mm                          |
| Weight with FEL + ballast | 5100kg                         |
| Engine model              | YTO LR4M5-23                   |
| Туре                      | 4 cyl, water cooled, 4 stroke  |
| Rated power               | 90hp (66.2KW)                  |
| Rated speed               | 2300r/min                      |
| Air filter                | double                         |
| Fuel                      | Diesel                         |
| Fuel tank capacity        | 150L                           |
| Clutch                    | Dry-friction, 2 stage, ceramic |
|                           | disc                           |
| Swing draw bar            | Yes (tow bar + swing draw bar) |
| Cab                       | Full view cabin with air con   |
| Steering                  | power steering                 |
| Gearbox                   | 16F + 8R shuttle shift         |
| Max speed                 | 33km/h                         |
| Hydraulic output          | 2 sets rear remotes - 60L/min  |
| Suspension                | 3 point suspension, Cat 3      |
| Lift capacity             | 2000kg (610mm behind hitch)    |
|                           | Remote lift control lever for  |
|                           | operator outside of cabin      |
| PTO shaft                 | Non-independent type           |
|                           | 540/1000 r/min I35 Rectangle   |
|                           | spline with 6 teeth            |
| Front End Loader          |                                |
| Model                     | AKS1200                        |
| Max lifting height        | 3710mm (at pivot pin)          |
| Dumping height            | 2720mm                         |
| Overloading height        | 3490mm                         |
| Ground clearance          | 1780mm                         |
| Scraping depth            | 180mm                          |
| Bucket width              | 2000mm                         |
| Bucket capacity           | 0.7m3                          |
| Safe lifting weight       | 1500kg                         |