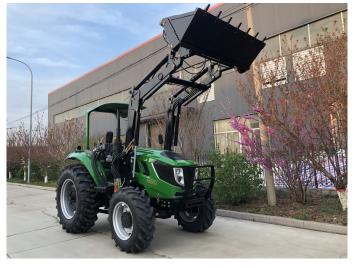

## AgKing AK904 90hp 4x4 tractor with ROPS and sunshade from AgKing

AG King - AK904 ROPS tractor with 90HP YTO four cylinder diesel engine, 4 Wheel Drive, with 12 speed forward and reverse gears, shuttle shift, diff lock, oil disc brakes, two sets of remote hydraulics, two speed hand control PTO, twin filter air intake, work lights, draw bar

| AgKing AK904 ROPS         |                                |
|---------------------------|--------------------------------|
| Туре                      | Four wheel drive               |
| Length with FEL           | 6100mm                         |
| Width                     | 2180mm                         |
| Height                    | 2880mm                         |
| Front wheel tread         | 1610mm                         |
| Rear wheel tread          | 1620 - 2020mm                  |
| Wheel base                | 2200mm                         |
| Min ground clearance      | 405mm                          |
| Weight with FEL + ballast | 5100kg                         |
| Engine model              | YTO LR4M5-23                   |
| Туре                      | 4 cyl, water cooled, 4 stroke  |
| Rated power               | 90hp (66.2KW)                  |
| Rated speed               | 2300r/min                      |
| Air filter                | double                         |
| Fuel                      | Diesel                         |
| Fuel tank capacity        | 150L                           |
| Clutch                    | Dry-friction, 2 stage, ceramic |
|                           | disc                           |
| Swing draw bar            | Yes (tow bar + swing draw bar) |
| Cab                       | Full view cabin with air con   |
| Steering                  | power steering                 |
| Gearbox                   | 16F + 8R shuttle shift         |
| Max speed                 | 33km/h                         |
| Hydraulic output          | 2 sets rear remotes - 60L/min  |
| Suspension                | 3 point suspension, Cat 3      |
| Lift capacity             | 2000kg (610mm behind hitch)    |
|                           | Remote lift control lever for  |
|                           | operator outside of cabin      |
| PTO shaft                 | Non-independent type           |
|                           | 540/1000 r/min I35 Rectangle   |
|                           | spline with 6 teeth            |
| Front End Loader          |                                |
| Model                     | AKS1200                        |
| Max lifting height        | 3710mm (at pivot pin)          |
| Dumping height            | 2720mm                         |
| Overloading height        | 3490mm                         |
| Ground clearance          | 1780mm                         |
| Scraping depth            | 180mm                          |
| Bucket width              | 2000mm                         |
| Bucket capacity           | 0.7m3                          |
| Safe lifting weight       | 1500kg                         |