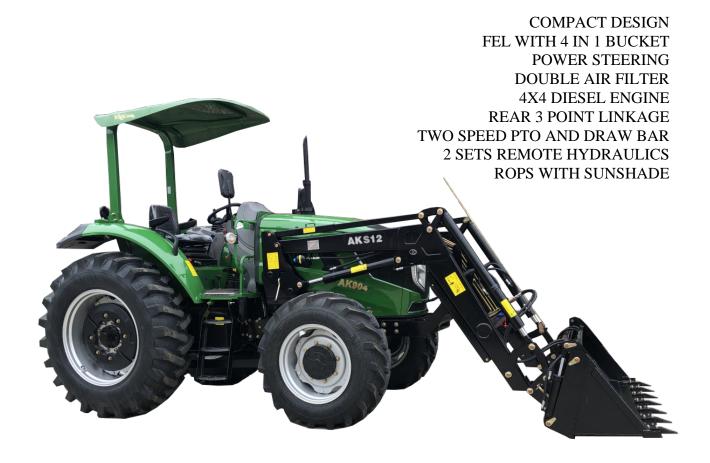

## AgKing AK904 90hp 4x4 tractor with ROPS and sunshade from AgKing

AG King - AK904 ROPS tractor with 90HP YTO four cylinder diesel engine, 4 Wheel Drive, with 12 speed forward and reverse gears, shuttle shift, diff lock, oil disc brakes, two sets of remote hydraulics, two speed hand control PTO, twin filter air intake, work lights, draw bar

| AgKing AK904 ROPS         |                                |
|---------------------------|--------------------------------|
| Туре                      | Four wheel drive               |
| Length with FEL           | 6100mm                         |
| Width                     | 2180mm                         |
| Height                    | 2880mm                         |
| Front wheel tread         | 1610mm                         |
| Rear wheel tread          | 1620 - 2020mm                  |
| Wheel base                | 2200mm                         |
| Min ground clearance      | 405mm                          |
| Weight with FEL + ballast | 5100kg                         |
| Engine model              | YTO LR4M5-23                   |
| Туре                      | 4 cyl, water cooled, 4 stroke  |
| Rated power               | 90hp (66.2KW)                  |
| Rated speed               | 2300r/min                      |
| Air filter                | double                         |
| Fuel                      | Diesel                         |
| Fuel tank capacity        | 150L                           |
| Clutch                    | Dry-friction, 2 stage, ceramic |
|                           | disc                           |
| Swing draw bar            | Yes (tow bar + swing draw bar) |
| Cab                       | Full view cabin with air con   |
| Steering                  | power steering                 |
| Gearbox                   | 16F + 8R shuttle shift         |
| Max speed                 | 33km/h                         |
| Hydraulic output          | 2 sets rear remotes - 60L/min  |
| Suspension                | 3 point suspension, Cat 3      |
| Lift capacity             | 2000kg (610mm behind hitch)    |
|                           | Remote lift control lever for  |
|                           | operator outside of cabin      |
| PTO shaft                 | Non-independent type           |
|                           | 540/1000 r/min I35 Rectangle   |
|                           | spline with 6 teeth            |
| Front End Loader          |                                |
| Model                     | AKS1200                        |
| Max lifting height        | 3710mm (at pivot pin)          |
| Dumping height            | 2720mm                         |
| Overloading height        | 3490mm                         |
| Ground clearance          | 1780mm                         |
| Scraping depth            | 180mm                          |
| Bucket width              | 2000mm                         |
| Bucket capacity           | 0.7m3                          |
| Safe lifting weight       | 1500kg                         |